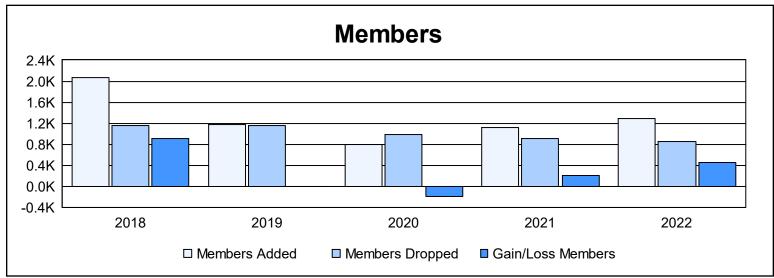

District 318 E As of June 2022 Cumulative

| Year      | New<br>Clubs | Dropped<br>Clubs | Gain/<br>Loss<br>Clubs | New<br>Members | Charter<br>Members | Reinstate<br>Members | Transfer<br>Members | Total<br>Member<br>Added | Total<br>Members<br>Dropped | Gain/<br>Loss<br>Members |
|-----------|--------------|------------------|------------------------|----------------|--------------------|----------------------|---------------------|--------------------------|-----------------------------|--------------------------|
| 2017-2018 | 23           | 0                | 23                     | 1,154          | 660                | 243                  | 10                  | 2,067                    | 1,157                       | 910                      |
| 2018-2019 | 9            | 14               | -5                     | 820            | 264                | 75                   | 6                   | 1,165                    | 1,160                       | 5                        |
| 2019-2020 | 3            | 5                | -2                     | 585            | 126                | 82                   | 6                   | 799                      | 991                         | -192                     |
| 2020-2021 | 11           | 4                | 7                      | 707            | 375                | 30                   | 5                   | 1,117                    | 910                         | 207                      |
| 2021-2022 | 20           | 1                | 19                     | 723            | 537                | 29                   | 6                   | 1,295                    | 852                         | 443                      |
| Average   | 13           | 5                | 8                      | 798            | 392                | 92                   | 7                   | 1,289                    | 1,014                       | 275                      |