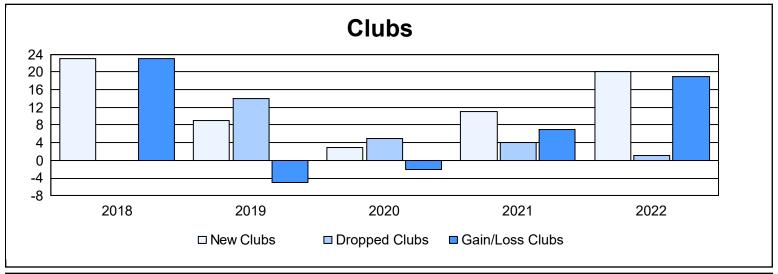

District 318 E As of June 2022 Cumulative

| Year      | New<br>Clubs | Dropped<br>Clubs | Gain/<br>Loss<br>Clubs | New<br>Members | Charter<br>Members | Reinstate<br>Members | Transfer<br>Members | Total<br>Member<br>Added | Total<br>Members<br>Dropped | Gain/<br>Loss<br>Members |
|-----------|--------------|------------------|------------------------|----------------|--------------------|----------------------|---------------------|--------------------------|-----------------------------|--------------------------|
| 2017-2018 | 23           | 0                | 23                     | 1,154          | 660                | 243                  | 10                  | 2,067                    | 1,157                       | 910                      |
| 2018-2019 | 9            | 14               | -5                     | 820            | 264                | 75                   | 6                   | 1,165                    | 1,160                       | 5                        |
| 2019-2020 | 3            | 5                | -2                     | 585            | 126                | 82                   | 6                   | 799                      | 991                         | -192                     |
| 2020-2021 | 11           | 4                | 7                      | 707            | 375                | 30                   | 5                   | 1,117                    | 910                         | 207                      |
| 2021-2022 | 20           | 1                | 19                     | 723            | 537                | 29                   | 6                   | 1,295                    | 852                         | 443                      |
| Average   | 13           | 5                | 8                      | 798            | 392                | 92                   | 7                   | 1,289                    | 1,014                       | 275                      |